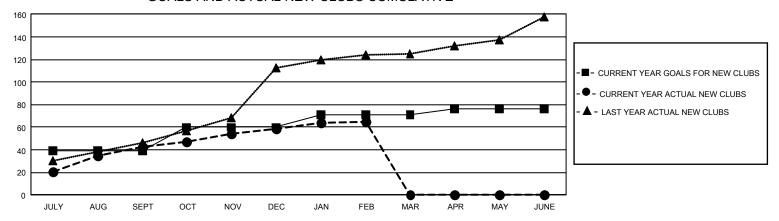

## GOALS AND ACTUAL NEW CLUBS CUMULATIVE

## GMT Constitutional Area 6, Group C

REPORT DOES NOT INCLUDE CLUBS IN UNDISTRICTED AREAS.

| Clubs                        |               |           |               |  |  |  |  |
|------------------------------|---------------|-----------|---------------|--|--|--|--|
| RESULTS FOR 2021-2022        |               |           |               |  |  |  |  |
| QUARTER                      | NEW CLUB GOAL | NEW CLUBS | DROPPED CLUBS |  |  |  |  |
| JULY/AUG/SEPT<br>OCT/NOV/DEC | 117<br>63     | 43<br>16  | 66<br>39      |  |  |  |  |
| JAN/FEB/MAR<br>APR/MAY/JUNE  | 33<br>15      | 6<br>0    | 6<br>0        |  |  |  |  |