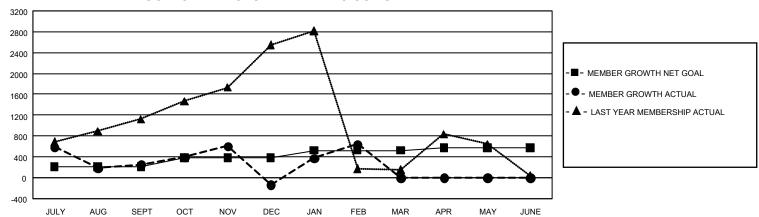

## GOALS AND ACTUAL MEMBERS CUMULATIVE

| DROPPED CLUBS: 111 |       | 385 CLUBS OF 786 ADDED 1<br>OR MORE NEW MEMBERS | GENDER DISTRIBUTION                                                                                                                                                                                                                                                                                                                                                                                                                                                                                                                                                                                                                                                                                                                                                                                                                                                                                                                                                                                                                                                                                                                                                                                                                                                                                                                                                                                                                                                                                                                                                                                                                                                                                                                                                                                                                                                                                                                                                                                                                                                                                                            |                 |
|--------------------|-------|-------------------------------------------------|--------------------------------------------------------------------------------------------------------------------------------------------------------------------------------------------------------------------------------------------------------------------------------------------------------------------------------------------------------------------------------------------------------------------------------------------------------------------------------------------------------------------------------------------------------------------------------------------------------------------------------------------------------------------------------------------------------------------------------------------------------------------------------------------------------------------------------------------------------------------------------------------------------------------------------------------------------------------------------------------------------------------------------------------------------------------------------------------------------------------------------------------------------------------------------------------------------------------------------------------------------------------------------------------------------------------------------------------------------------------------------------------------------------------------------------------------------------------------------------------------------------------------------------------------------------------------------------------------------------------------------------------------------------------------------------------------------------------------------------------------------------------------------------------------------------------------------------------------------------------------------------------------------------------------------------------------------------------------------------------------------------------------------------------------------------------------------------------------------------------------------|-----------------|
|                    |       |                                                 | MALE                                                                                                                                                                                                                                                                                                                                                                                                                                                                                                                                                                                                                                                                                                                                                                                                                                                                                                                                                                                                                                                                                                                                                                                                                                                                                                                                                                                                                                                                                                                                                                                                                                                                                                                                                                                                                                                                                                                                                                                                                                                                                                                           | 14,226 (77.94%) |
|                    |       |                                                 | FEMALE                                                                                                                                                                                                                                                                                                                                                                                                                                                                                                                                                                                                                                                                                                                                                                                                                                                                                                                                                                                                                                                                                                                                                                                                                                                                                                                                                                                                                                                                                                                                                                                                                                                                                                                                                                                                                                                                                                                                                                                                                                                                                                                         | 4,025 (22.05%)  |
| DROPPED MEMBERS    |       |                                                 | NON BINARY                                                                                                                                                                                                                                                                                                                                                                                                                                                                                                                                                                                                                                                                                                                                                                                                                                                                                                                                                                                                                                                                                                                                                                                                                                                                                                                                                                                                                                                                                                                                                                                                                                                                                                                                                                                                                                                                                                                                                                                                                                                                                                                     | 0 (0.00%)       |
| DECEASED           | 29    |                                                 | PREFER NOT TO ANSWER                                                                                                                                                                                                                                                                                                                                                                                                                                                                                                                                                                                                                                                                                                                                                                                                                                                                                                                                                                                                                                                                                                                                                                                                                                                                                                                                                                                                                                                                                                                                                                                                                                                                                                                                                                                                                                                                                                                                                                                                                                                                                                           | 1 (0.01%)       |
| CLUB CANCELLED     | 2,059 |                                                 | TOTAL FAMILY UNIT MEMBERS                                                                                                                                                                                                                                                                                                                                                                                                                                                                                                                                                                                                                                                                                                                                                                                                                                                                                                                                                                                                                                                                                                                                                                                                                                                                                                                                                                                                                                                                                                                                                                                                                                                                                                                                                                                                                                                                                                                                                                                                                                                                                                      | 9,515           |
| OTHER              | 936   | CLICK HERE FOR                                  | TO THE TYUME TO STATE IMPERIOR TO STATE OF THE STATE OF T |                 |
| TOTAL              | 3,024 | CUMULATIVE MEMBERSHIP DATA                      | FAMILY MEMBERS PAYING HALF DUES 6,5                                                                                                                                                                                                                                                                                                                                                                                                                                                                                                                                                                                                                                                                                                                                                                                                                                                                                                                                                                                                                                                                                                                                                                                                                                                                                                                                                                                                                                                                                                                                                                                                                                                                                                                                                                                                                                                                                                                                                                                                                                                                                            |                 |

| Members               |                           |                         |                                              |  |  |  |  |  |
|-----------------------|---------------------------|-------------------------|----------------------------------------------|--|--|--|--|--|
| RESULTS FOR 2021-2022 |                           |                         |                                              |  |  |  |  |  |
| QUARTER               | MEMBER GROWTH NET<br>GOAL | MEMBER GROWTH<br>ACTUAL | DROPPED MEMBERS ACTUAL (including transfers) |  |  |  |  |  |
| JULY/AUG/SE           | EPT 209                   | 1,852                   | 1,460                                        |  |  |  |  |  |
| OCT/NOV/DE            | C 173                     | 953                     | 1,303                                        |  |  |  |  |  |
| JAN/FEB/MAF           | R 139                     | 1,272                   | 261                                          |  |  |  |  |  |
| APR/MAY/JUI           | NE 53                     | 0                       | 0                                            |  |  |  |  |  |